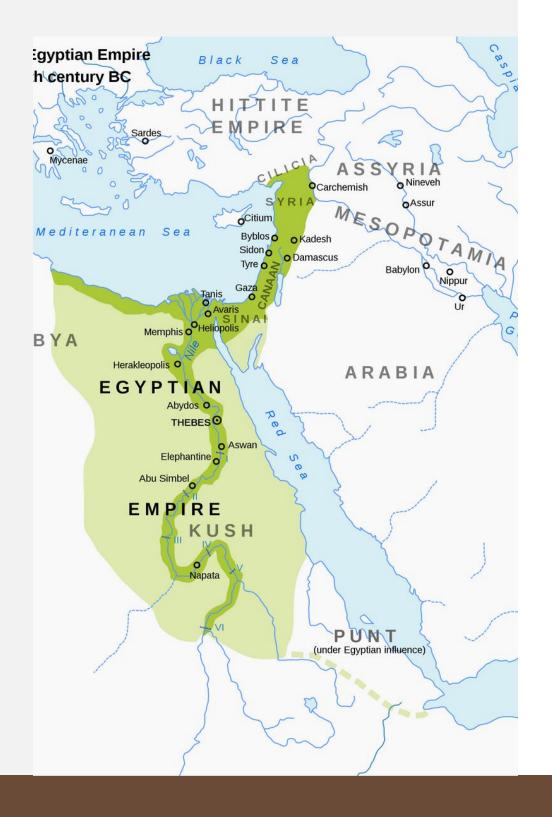

#### 5. The Firstborn (11.1–14.4)

「「日本」「日本」

Smoky Hill Church of Christ

Spring 2024

|                                     | Water<br>to Blood                                    | Frogs                           | Lice                | Swarms                          | Death of<br>Livestock | Boils                                  | Hail                                          | Locusts                                    | Darkness                                | Death of<br>Firstborn |
|-------------------------------------|------------------------------------------------------|---------------------------------|---------------------|---------------------------------|-----------------------|----------------------------------------|-----------------------------------------------|--------------------------------------------|-----------------------------------------|-----------------------|
| Sending<br>Moses                    | 7.14–18                                              | 8.1–4                           | 8.16                | 8.20–23                         | 9.1–5                 | 9.8–9                                  | 9.13–18                                       | 10.1–2, 3–6                                | 10.21                                   |                       |
| Pharoah<br>Asks for<br>Intercession |                                                      | 8.8                             |                     | 8.25–28                         |                       |                                        | 9.27–28                                       | 10.7–8, 16–<br>17                          | 10.24                                   |                       |
| Moses<br>Intercedes                 |                                                      | 8.9                             |                     | 8.29–31                         |                       |                                        | 9.29–30, 33                                   | 10.18–19                                   | 10.25–6                                 |                       |
| Pharoah<br>Goes Back                |                                                      | 8.15                            |                     | 8.32                            |                       |                                        | 9.34                                          | 10.20                                      |                                         |                       |
| Hardened<br>Heart                   | His heart<br><i>was</i><br><i>hard</i><br>(7.14, 23) | Hardened<br>his heart<br>(8.15) | Was<br>hard<br>8.19 | Hardened<br>his heart<br>(8.32) | Was hard<br>(9.7)     | God<br>Hardened<br>his heart<br>(9.12) | Hardened<br>his hart<br>was hard<br>(9.34–35) | God<br>hardened<br>his heart<br>(10.1, 20) | God<br>hardened<br>his heart<br>(10.27) |                       |